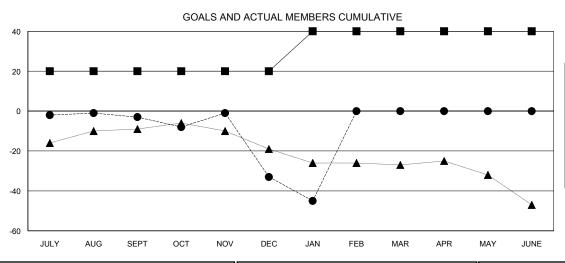

## **LOCATION WEST VIRGINIA**

**GMT CA** 

| Clubs                 |               |           |               | Members               |                           |                         |                                              |
|-----------------------|---------------|-----------|---------------|-----------------------|---------------------------|-------------------------|----------------------------------------------|
| RESULTS FOR 2018-2019 |               |           |               | RESULTS FOR 2018-2019 |                           |                         |                                              |
| QUARTER               | NEW CLUB GOAL | NEW CLUBS | DROPPED CLUBS | QUARTER               | MEMBER GROWTH NET<br>GOAL | MEMBER GROWTH<br>ACTUAL | DROPPED MEMBERS ACTUAL (including transfers) |
| JULY/AUG/SEPT         | 1             | 0         | 1             | JULY/AUG/SEPT         | 20                        | 31                      | 30                                           |
| OCT/NOV/DEC           | 0             | 0         | 0             | OCT/NOV/DEC           | 0                         | 25                      | 51                                           |
| JAN/FEB/MAR           | 1             | 0         | 1             | JAN/FEB/MAR           | 20                        | 6                       | 17                                           |
| APR/MAY/JUNE          | 0             | 0         | 0             | APR/MAY/JUNE          | 0                         | 0                       | 0                                            |

| - ■ - MEMBER GROWTH NET GOAL      |  |
|-----------------------------------|--|
| - ● - MEMBER GROWTH ACTUAL        |  |
| - ▲ - LAST YEAR MEMBERSHIP ACTUAL |  |
|                                   |  |
|                                   |  |
|                                   |  |